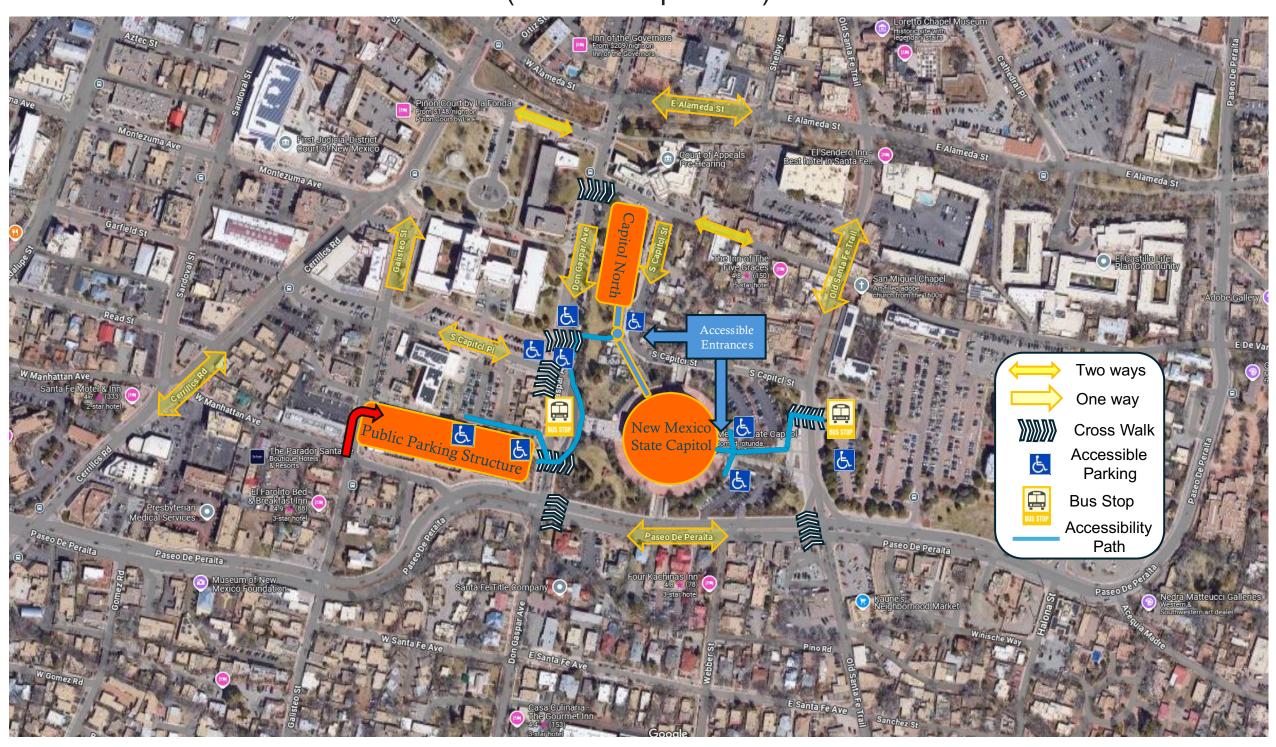

## **Accessible Entrance**

Visitors wishing to use an accessible entrance to the State Capitol can be dropped off near the accessible ramp in the visitors parking lot on the east side of the State Capitol or use accessible parking in that lot. The entrance to the visitors' parking lot is off Paseo de Peralta, just before the intersection of Paseo de Peralta and Old Santa Fe Trail.

There is also limited accessible parking and an accessible entrance to the State Capitol along Don Gaspar Avenue, in front of North Capitol,

(North Annex). Follow the blue accessibility signs to the ramp and accessible entrance. (see the map below)